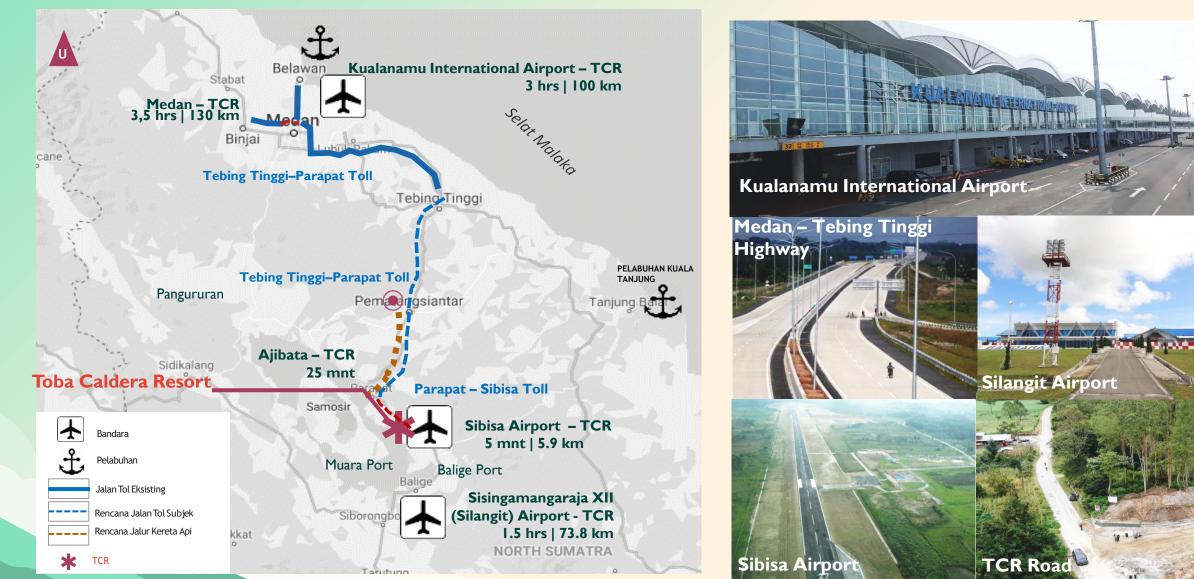

September 2022



# LAKE TOBA AS SUPER PRIORITY TOURISM DESTINATION



#### 4 January of 2016

Designed as 10 Priority Tourism Destination

### 15 July of 2019

Designed as 5 Super Priority Tourism Destination



#### SUPER PRIORITY TOURISM = SUPER PRIORITY INVESTOR



#### **KEY HIGHLIGHT BPODT**



8.

Pakpak Bharat





### KEY HIGHLIGHT TOBA CALDERA RESORT





The number of visitors at The Caldera Toba Nomadic Escape, November 2021 – Aug 2022 reached 160.000 people.

One of the super priority tourism destinations visited by Indonesian President Joko Widodo and Mrs. Iriana, reached 30.000 people during the 2022 Eid holiday period.

The increasing number of tourist visits proves that the tourism sector is showing a good recovery trend







### **TOBA CALDERA RESORT ACCESSIBILITY**







## BPODT Cakeloba wonderful and Constant C

## **THE ACCOMODATION**



**Central Village** will have MICE Hotel, Entertainment Hotel, Village Hotel, Mixed Use Village Hotel.



**South Ridge** will have Ridge Edge Hotel, Exotic Lake View Villa, Low Rise Condo /Apartment, Holiday Villa Lagoon and Holiday Lake View Villa.





ARAR RANK

### **PARCEL READY TO OFFER**







ARAB RALLAR

#### **INVESTMENT PROGRESS 2022**





#### LIST POTENTIAL INVESTOR

- I. PT. Agung Concern
- 2. PT. Gamaland Toba Properti
- 3. PT. Indah Toba Mas
- 4. PT. Tobanta Nauli Indah
- 5. PT. Vigour Land
- 6. Sihar Sitorus
- 7. Artotel
- 8. ARCS HOUSE (Jambuluwuk)



ARAB A MALAN

#### **LAKE TOBA EVENTS**





#### **CALENDAR OF EVENTS LAUNCHING**



**GONDANG NAPOSO FESTIVAL** 



21-31 Somair Januning Ranadi