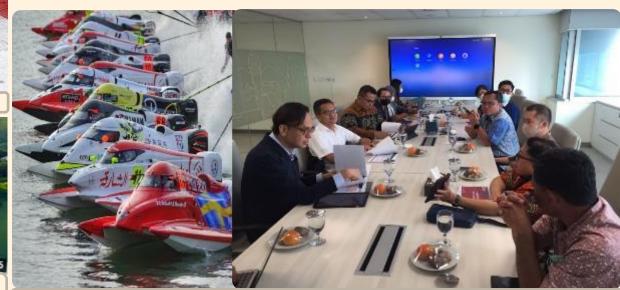

Flast vol Skrivponerviore a Dekonsta, ikureceng Makinetoron

**DANAU SERIES** 

**EVENT W20 & PRESS CONFERENCE** 

**F1H2O EVENT MEETING** 

Toba Caldera Resort (TCR) has panoramic view of Lake Toba, Sigapiton Valley, Samosir Island, and Bukit Barisan Mountains. It is characterized by eucalyptus, pine forest and surrounded by plantations and agriculture area.