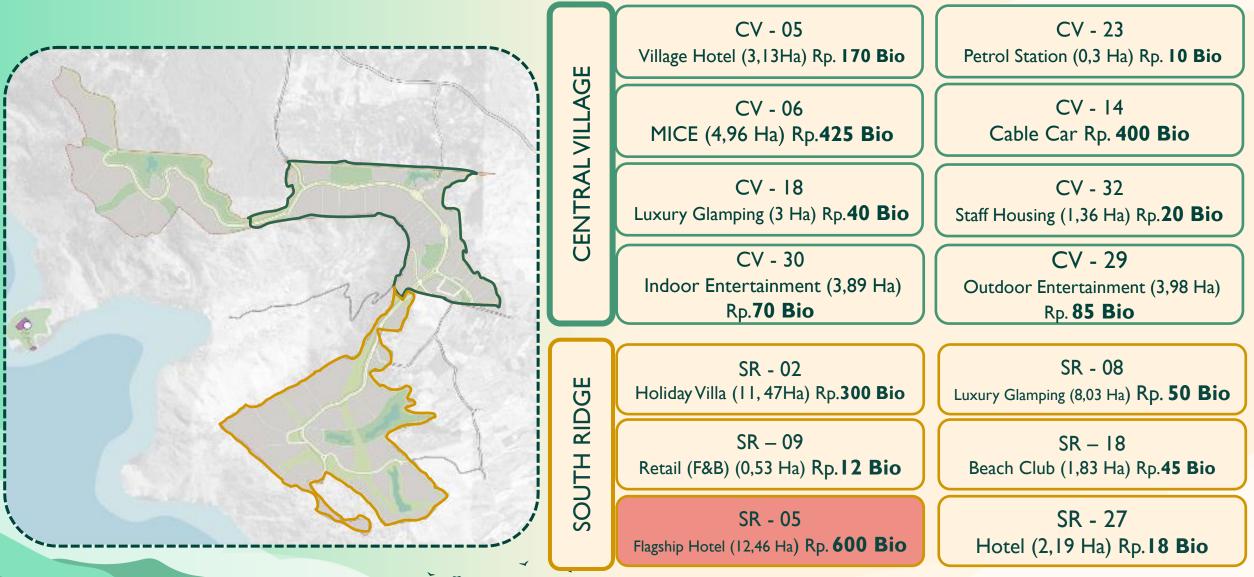

## **THE ACCOMODATION**

**Central Village** will have MICE Hotel, Entertainment Hotel, Village Hotel, Mixed Use Village Hotel.

**South Ridge** will have Ridge Edge Hotel, Exotic Lake View Villa, Low Rise Condo /Apartment, Holiday Villa Lagoon and Holiday Lake View Villa.

### **PARCEL READY TO OFFER**

ARAB RALLAR

#### **INVESTMENT PROGRESS 2022**