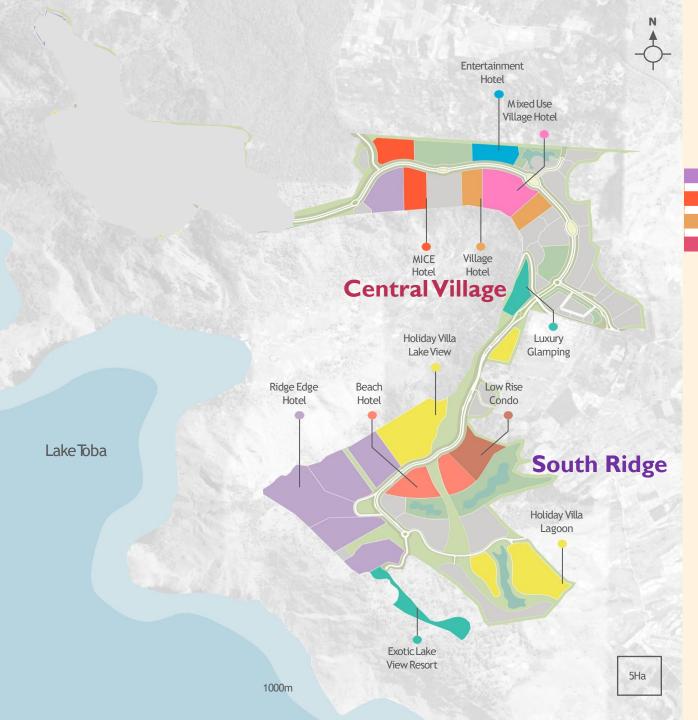

## **THE ACCOMODATION**

**Central Village** will have MICE Hotel, Entertainment Hotel, Village Hotel, Mixed Use Village Hotel.

**South Ridge** will have Ridge Edge Hotel, Exotic Lake View Villa, Low Rise Condo /Apartment, Holiday Villa Lagoon and Holiday Lake View Villa.