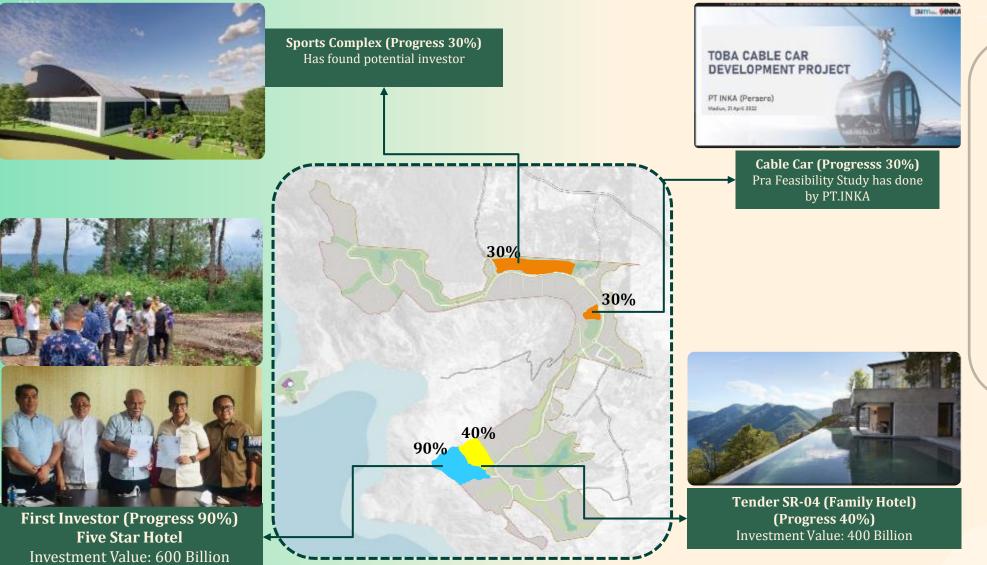

#### **INVESTMENT PROGRESS 2022**

#### LIST POTENTIAL INVESTOR

- I. PT. Agung Concern
- 2. PT. Gamaland Toba Properti
- 3. PT. Indah Toba Mas
- 4. PT. Tobanta Nauli Indah
- 5. PT. Vigour Land
- 6. Sihar Sitorus
- 7. Artotel
- 8. ARCS HOUSE (Jambuluwuk)