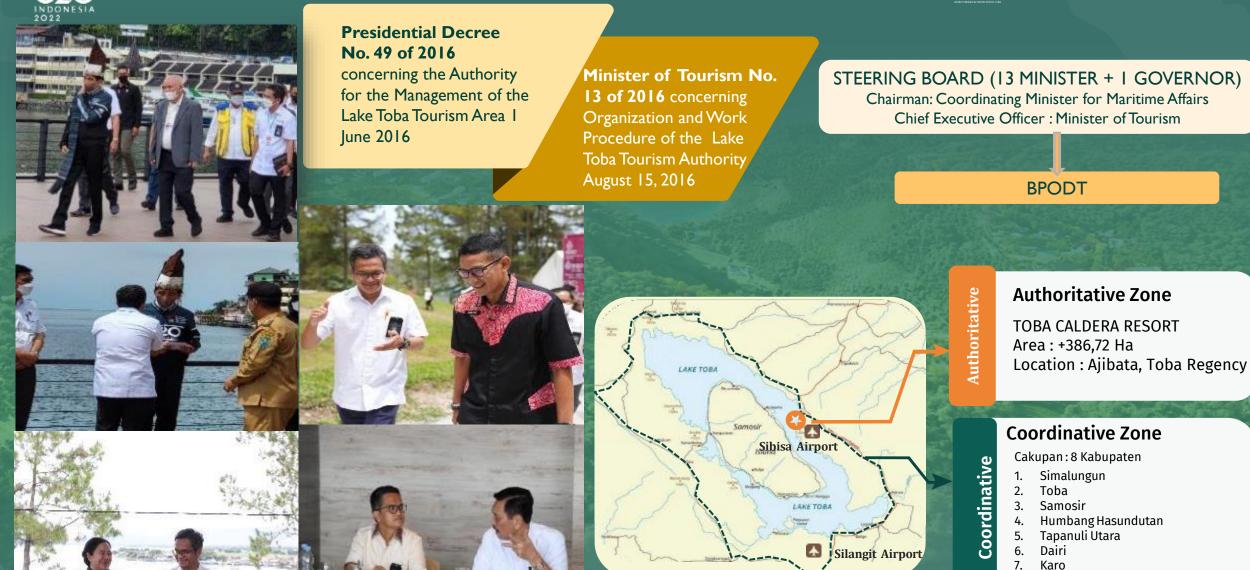

# Investment Opportunities TOBA CALDERA RESORT

Badan Pelaksana Otorita Danau Toba

Investment Forum Nort Sumatera Invest (NSI) 28 September 2022



# LAKE TOBA AS SUPER PRIORITY TOURISM DESTINATION



#### 4 January of 2016

Designed as 10 Priority Tourism Destination

### 15 July of 2019

Designed as 5 Super Priority Tourism Destination



#### SUPER PRIORITY TOURISM = SUPER PRIORITY INVESTOR



#### **KEY HIGHLIGHT BPODT**



8.

Pakpak Bharat





### KEY HIGHLIGHT TOBA CALDERA RESORT





The number of visitors at The Caldera Toba Nomadic Escape, November 2021 – Aug 2022 reached 160.000 people.

One of the super priority tourism destinations visited by Indonesian President Joko Widodo and Mrs. Iriana, reached 30.000 people during the 2022 Eid holiday period.

The increasing number of tourist visits proves that the tourism sector is showing a good recovery trend







### **TOBA CALDERA RESORT ACCESSIBILITY**







## BPODT Cakeloba wonderful and Constant C

## **THE ACCOMODATION**



**Central Village** will have MICE Hotel, Entertainment Hotel, Village Hotel, Mixed Use Village Hotel.



**South Ridge** will have Ridge Edge Hotel, Exotic Lake View Villa, Low Rise Condo /Apartment, Holiday Villa Lagoon and Holiday Lake View Vi