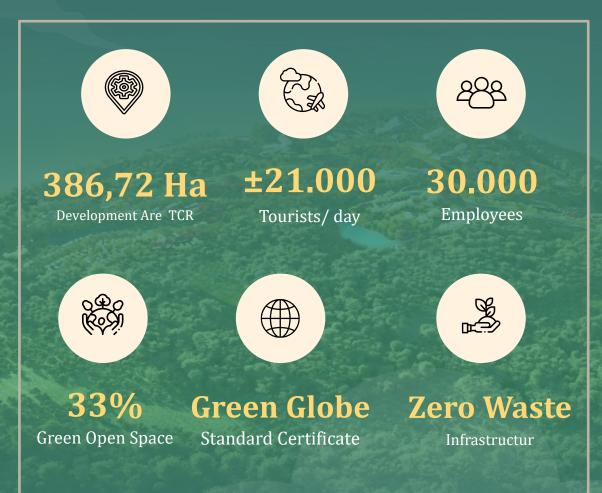

### KEY HIGHLIGHT TOBA CALDERA RESORT

The number of visitors at The Caldera Toba Nomadic Escape, November 2021 – Aug 2022 reached 160.000 people.

One of the super priority tourism destinations visited by Indonesian President Joko Widodo and Mrs. Iriana, reached 30.000 people during the 2022 Eid holiday period.

I. Projected number of tourists at Toba Caldera Resort:

- Guests staying ± 7,000 tourists / day (30th year).
- Guests not staying ± 14,000 tourists / day (30th year).