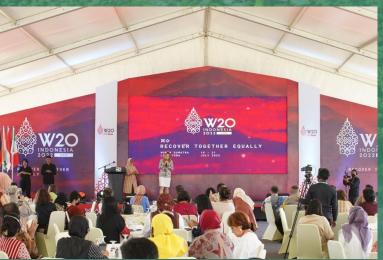

Flast vol Skrivponerviore a Dekonsta, ikureceng Makinetoron

**DANAU SERIES** 

**EVENT W20 & PRESS CONFERENCE** 

**F1H2O EVENT MEETING** 

Toba Caldera Resort (TCR) has panoramic view of Lake Toba, Sigapiton Valley, Samosir Island, and Bukit Barisan Mountains. It is characterized by eucalyptus, pine forest and surrounded by plantations and agriculture area.