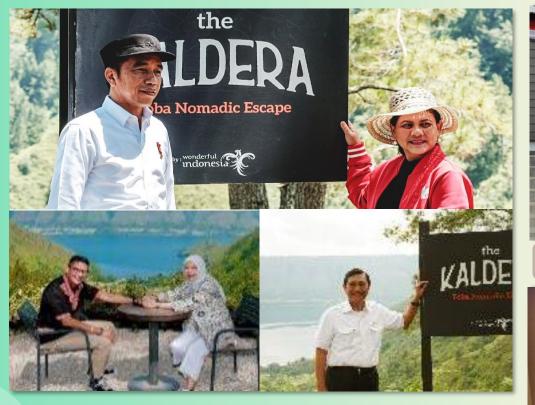

### KEY HIGHLIGHT TOBA CALDERA RESORT

The number of visitors at The Caldera Toba Nomadic Escape, November 2021 – Aug 2022 reached 160.000 people.

One of the super priority tourism destinations visited by Indonesian President Joko Widodo and Mrs. Iriana, reached 30.000 people during the 2022 Eid holiday period.